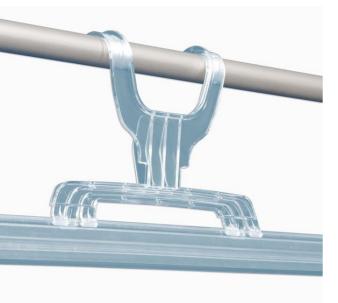

## "KELA" HANGING CLAW (for big snap poster holder)

- To use for big snap poster holder
- Standard colour: transparent
- NB: Telescopic pole for "KELA" sold separately

## Family details

| Code   |  |
|--------|--|
| 713000 |  |
| 713010 |  |

**Description** Kela support Telescopic pole

Extension == From 1500 to 2500 mm **Colour** Transparent Grey **Pack** 10 pcs 1 pc

Synco S.r.l.