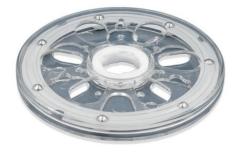

## PLASTIC SWIVEL BASE - Ø140 MM

- Swivel stand turntable with steel ball bearings, diameter 140 mm
- Standard colours: white, transparent and black
- Also available in the diameter 215 mm version

## Family details

| Code     | Ø      | Colour      | Pack |
|----------|--------|-------------|------|
| 842262WH | 140 mm | White       | ==   |
| 842262TR | 140 mm | Transparent | ==   |
| 842262BK | 140 mm | Black       | ==   |