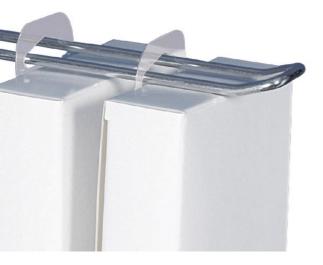

## ADHESIVE CLOSED HOOK FOR SINGLE OR DOUBLE HOOK

- To hang products on hooks for weight up to about 750 g
- The adhesive part is rigid

## Family details

| Code   | LxH.         | Colour      | Roll     |
|--------|--------------|-------------|----------|
| 251054 | 41 x H.35 mm | Transparent | 2500 pcs |

Synco S.r.l.

21046 GURONE DI MALNATE (VA) - Via G. Pastore, 30 Tel. 0332/420.711 (10 linee ric. Autom.) Fax 0332/425.247 e-mail: sales@syncospa.com Codice Fiscale N. 03045040379 Partita IVA N. 01207730126 C.C.I.A.A. Varese N. 163413 R.E.A. Reg.Imp. Di Varese N. 03045040379 Numero Mecc. VA010424