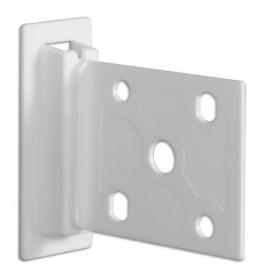

## VERTICAL "FASTY" CLIP

- For assembling shelves on displays
- An easy and and safe solution for mounting shelves on the sides of the display
- This allows you to ship the display lying down, saving on assembly time at the point of sale and transport costs
- Composed in 2 pieces: a part is mounted with hot glue in the shaped shelf, the other part is mounted interlocking in the upright