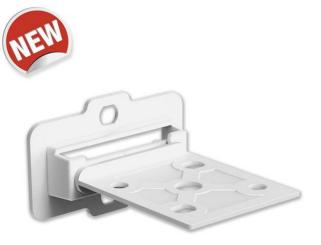

## HORIZONTAL "FASTY" CLIP

- For assembling shelves on displays
- An easy and and safe solution for mounting shelves on the sides of the display
- This allows you to ship the display lying down, saving on assembly time at the point of sale and transport costs
- Composed in 2 pieces: a part is mounted with hot glue in the shaped shelf, the other part is mounted interlocking in the upright