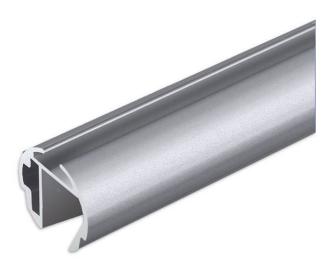

## FAST CLIP RAIL (RAIL ONLY)

- Fast Clip rail of lengths 3050 mm (rail only)
- Standard colours: anodized aluminium
- \* On request

## Family details

| Code   | Length         | Ø     | Colour             | Pack  |
|--------|----------------|-------|--------------------|-------|
| 711254 | 3050 mm        | 26 mm | Anodized aluminium | 5 pcs |
| 711799 | Special lenght | 26 mm | Anodized aluminium | 5 pcs |